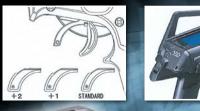

### **FULL ADJUST ABLE TRIGGER**

Adjustable lever of brake side by the replacement of throttle trigger lever (  $\pm$  1 and  $\pm$  2) enables detailed adjustments to your finger size and fingerhold.