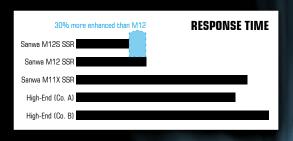

# SANWA M125 HIGHEST RESPONSE IN THE WORLD!

DICITAL HICH RESPONSE TELEWETRY SYSTEM

M12S has achieved 30% Higher Response than M12 (the previous fastest model in the world).

Not only high response but also excellent linear drive feeling by high resolution increase the driving stability in the final match. Having no equal to other model.