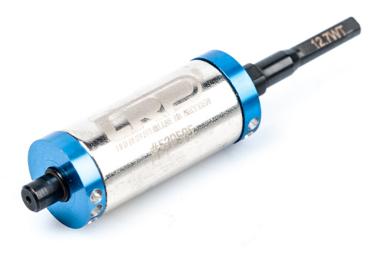

#520505

## X22 Modified 12.7mm WorksTeam rotor

The new rotor line for X22 Modified motors will help you tune and maintain the performance of your X22 motor to the maximum. Together with LRP's racing team the new rotors have been put to the tough tests at competitions around the world.

As a result new modifed rotors have been released with specific improvements to raise the performance and reliability. The diameter range has been extended now to five versions from 12.1mm - 13.0mm to provide tuning options for every situation.

A new precision balanced magnet with LRP's very own black shaft will ensure highest efficiency and power of your X22 Modified motor every single time.

## **FEATURES**

- LRP's own shaft preparation for ultra consistent performance
- Selected magnet material for highest temperture stability with consistant RPM and brake feel
- Dual axis balanced rotor with blue anodized balancing rings for reliability and smoothest operation under high RPM
- 1.2mm longer mounting surface for easy pinion mounting

## **TECHNISCHE DATEN**

- material Sintered neodymium, premium grade
- Length 24.0mm
- Inner diameter 5.0mm
- Diameter 12.7mm
- Type X22 Modified
- Coating Nickel
- Shaft verstärkter Stahl, schwarz